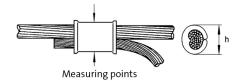

## **Oval crimping**

For Cu **branching sleeves**, the "h" dimension must be checked. This is done at the maximum height of the crimped oval, preferably with calipers. The measurements are compared to the table below. If the "h" measurement is exceeded, after a contact crimping, contact the nearest Elpress service centre. See measurement points on the image.