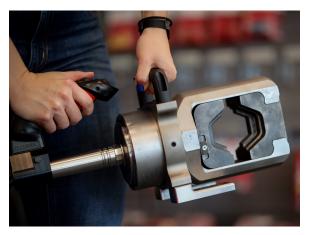

# DV350 – powerful crimp head with 35 tons crimp force

DV350 is a powerful and efficient crimp head with 35 tons crimp force. The head is used together with the electrically driven pump PS710 (the battery powered version, PS710E, is also available) or foot pump P4000, which makes the DV350 exellent for both mobile and stationary work.

#### **Properties:**

- Working pressure 63 MPa (630 bar)
- Crimp force 350 kN (35 tons)
- Large crimp area, 240-730 mm<sup>2</sup>
- Crimp dies for crimping copper 240-630 mm<sup>2</sup> (winding conductor 340-730 mm<sup>2</sup>)
- Delivered fixed on a solid foot with a handle