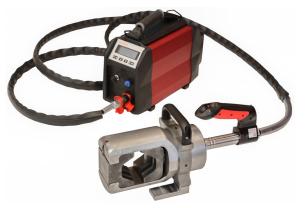

# DV350 – powerful crimp head with 35 tons crimp force

DV350 is a powerful and efficient crimp head with 35 tons crimp force. The head is used together with the electrically driven pump PS710 (the battery powered version, PS710E, is also available) or foot pump P4000, which makes the DV350 exellent for both mobile and stationary work.