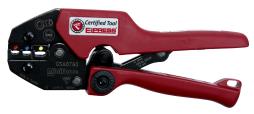

## **RPL605**

Certified Crimping tool GSA0760, crimp area 0.5-6 mm<sup>2</sup>

Stripping tool SCT001, cuts and strips 0.5-6 mm<sup>2</sup>

RPL605 is a complete assortment box for professional work, containing terminals and tools. The box is made of unbreakable plastic with polypropylene walls and polycarbonate lid. Practical and securely designed to be stackable with removable inserts, perfect for easy refilling of terminals.

#### Contents:

- Certified Crimping tool GSA0760, crimp area 0.5-6 mm²
- Stripping tool SCT001, cuts and strips 0.5-6 mm²
- 600 pcs. Insulated terminals 0.5-6 mm<sup>2</sup>: tabs, different kind of receptacles, fork terminals, ring terminals, bullets, sockets fully insulated, through connectors and pin terminals.
- The box comes with two empty inserts, the user can load their own items according to their needs.