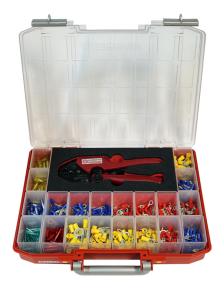

## **RPL605**

Certified Crimping tool GSA0760, crimp area 0.5-6 mm<sup>2</sup>

Stripping tool SCT001, cuts and strips 0.5-6 mm<sup>2</sup>

RPL605 is a complete assortment box for professional work, containing terminals and tools. The box is made of unbreakable plastic with polypropylene walls and polycarbonate lid. Practical and securely designed to be stackable with removable inserts, perfect for easy refilling of terminals.

#### Contents:

- Certified Crimping tool GSA0760, crimp area 0.5-6 mm²
- Stripping tool SCT001, cuts and strips 0.5-6 mm²
- 600 pcs. Insulated terminals 0.5-6 mm<sup>2</sup>: tabs, different kind of receptacles, fork terminals, ring terminals, bullets, sockets fully insulated, through connectors and pin terminals.
- The box comes with two empty inserts, the user can load their own items according to their needs.