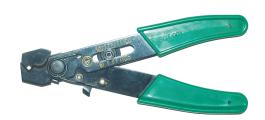

## **RPL605**

Certified Crimping tool GSA0760, crimp area 0.5-6 mm<sup>2</sup>

Stripping tool SCT001, cuts and strips 0.5-6 mm<sup>2</sup>

RPL605 is a complete assortment box for professional work, containing terminals and tools. The box is made of unbreakable plastic with polypropylene walls and polycarbonate lid. Practical and securely designed to be stackable with removable inserts, perfect for easy refilling of terminals.

#### Contents:

- Certified Crimping tool GSA0760, crimp area 0.5-6 mm²
- Stripping tool SCT001, cuts and strips 0.5-6 mm²
- 600 pcs. Insulated terminals 0.5-6 mm<sup>2</sup>: tabs, different kind of receptacles, fork terminals, ring terminals, bullets, sockets fully insulated, through connectors and pin terminals.
- The box comes with two empty inserts, the user can load their own items according to their needs.